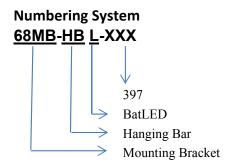

## 68MB-HBB-397

68MB-HBB-397

Hanging Bar for BatLED

Hanging Bar is commonly used in an area where there is no pole or wall to install a light. This Hanging Bar is used to suspend the lights in the air through a cable wire. Our Hanging Bar is mainly used to our BatLED lights but it can be also used in many applications as long as it is suspended through a cable wire.

**Ordering Part number** 

| Part Number  | Material | L (mm) | W (mm) | H<br>(mm) | Inside Φ<br>(mm) | Outside<br>Φ(mm) | Weight<br>(kg) | Finish      |
|--------------|----------|--------|--------|-----------|------------------|------------------|----------------|-------------|
| 68MB-HBB-397 | Iron     | 397    | 50     | 140       | n/a              | n/a              | 1.415          | powder coat |