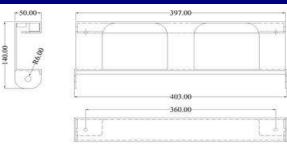

**Ordering Part number** 

| Part Number  | Material | L (mm) | W (mm) | H<br>(mm) | Inside Φ<br>(mm) | Outside<br>Φ(mm) | Weight<br>(kg) | Finish      |
|--------------|----------|--------|--------|-----------|------------------|------------------|----------------|-------------|
| 68MB-HBB-397 | Iron     | 397    | 50     | 140       | n/a              | n/a              | 1.415          | powder coat |