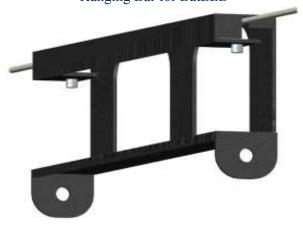

## 68MB-HBB-397

68MB-HBB-397

Hanging Bar for BatLED

Hanging Bar is commonly used in an area where there is no pole or wall to install a light. This Hanging Bar is used to suspend the lights in the air through a cable wire. Our Hanging Bar is mainly used to our BatLED lights but it can be also used in many applications as long as it is suspended through a cable wire.