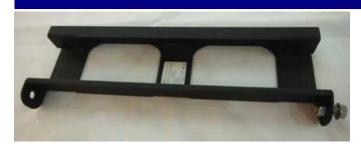

## 68MB-HBB-397

68MB-HBB-397

Hanging Bar for BatLED

Hanging Bar is commonly used in an area where there is no pole or wall to install a light. This Hanging Bar is used to suspend the lights in the air through a cable wire. Our Hanging Bar is mainly used to our BatLED lights but it can be also used in many applications as long as it is suspended through a cable wire.